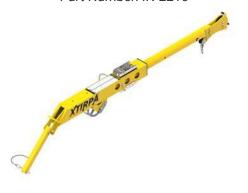

## **SYSTEM COMPONENTS**

Part Number: IN-2210

Part Number: IN-2003

Part Number: IN-2105