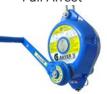

## **MAN RIDING WINCH, FALL ARREST & BRACKETS\***

Man Riding Winch

MRW Brackets

Fall Arrest

**FA Brackets** 

\*Brand of Man Riding Winch & Fall Arrest may vary, you'll be provided compatible brackets.

FOR MORE INFORMATION ON THE XTIRPA DAVIT SYSTEMS CALL ONE OF OUR SAFETY EQUIPMENT EXPERTS ON 03332 07 66 22