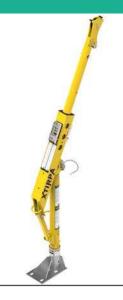

## XTIRPA DAVIT ARM SYSTEM

## **610mm DAVIT ARM SYSTEM**

For work areas that require regular set-up and tear-down and where a base can be permanently affixed to an existing structure, Adapter Base Systems are an ideal solution. These systems consist of a davit arm, mast, retrieval device and adapter base. This lightweight, reliable and easy to install system facilitates access to vertical confined spaces. The universal mast and davit arm allow for fall protection and retrieval and can be used and installed in many different adapter bases. The davit arm is equipped with a 5000 lb. ( 2268 kg ) anchor point.